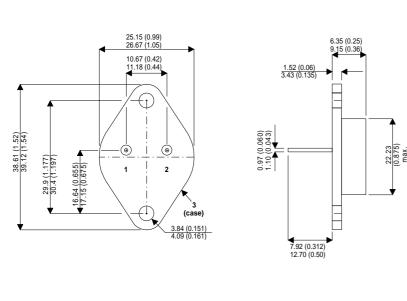

#### Dimensions in mm (inches).

## TO3 (TO204AA) PINOUTS

1 – Base 2 – Emitter

| Parameter                 | Test Conditions                           | Min. | Тур. | Max. | Units |
|---------------------------|-------------------------------------------|------|------|------|-------|
| V <sub>CEO</sub> *        |                                           |      |      | 80   | V     |
| I <sub>C(CONT)</sub>      |                                           |      |      | 12   | А     |
| h <sub>FE</sub>           | @ 3/6 (V <sub>ce</sub> / I <sub>c</sub> ) | 750  |      |      | -     |
| f <sub>t</sub>            |                                           |      |      |      | Hz    |
| P <sub>D</sub>            |                                           |      |      | 117  | W     |
| * Maximum Working Voltage |                                           |      |      |      |       |